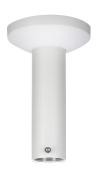

## Ceiling Mount Bracket

- · Built of aluminum alloy and PC material, it is cost-effective.
- · Suitable for a variety of cameras and is elegant.

#### Structure

| Casing Material      | Aluminum alloy, PC                                              |
|----------------------|-----------------------------------------------------------------|
| Product Dimensions   | Φ133.6 mm × 235.5 mm (Φ5.26" × 9.27")                           |
| Appearance Color     | White                                                           |
| Net Weight           | 0.77 kg (1.70 lb)                                               |
| Gross Weight         | 0.89 kg (1.96 lb)                                               |
| Load Bearing         | 7.0 kg (15.43 lb)                                               |
| Installation         | Ceiling mount                                                   |
| Screw Thread Type    | G1 1/2                                                          |
| Applicable Model     | Please see "Camera Accessories Selection"                       |
| Packaging Dimensions | 252 mm × 137 mm × 137 mm (9.92" × 5.39" × 5.39")<br>(L × W × H) |