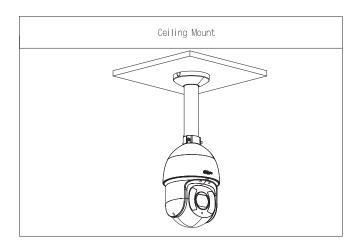

ction"                       |
| Packaging Dimensions | 252 mm × 137 mm × 137 mm (9.92" × 5.39" × 5.39")<br>(L × W × H) |

#### Environment

| Operating Temperature | -40 °C to +60 °C (-40 °F to +140 °F) |
|-----------------------|--------------------------------------|
| Operating Humidity    | <90% (RH)                            |
| Storage Temperature   | -40 °C to +60 °C (-40 °F to +140 °F) |
| Storage Humidity      | 10%-90% (RH)                         |
| Anti-corrosion Level  | Basic Protection                     |

| Ordering Information |            |                       |
|----------------------|------------|-----------------------|
| Type                 | Model      | Description           |
| Camera<br>Mount      | DH-PFB300C | Ceiling Mount Bracket |

#### Installation



## Dimensions (mm[inch])



### **Package Information**

• Ceiling mount bracket × 1