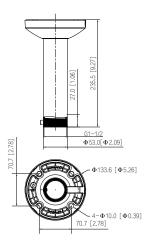

## Dimensions (mm[inch])

#### Structure

| Casing Material      | Aluminum alloy, PC                                              |
|----------------------|-----------------------------------------------------------------|
| Product Dimensions   | Φ133.6 mm × 235.5 mm (Φ5.26" × 9.27")                           |
| Appearance Color     | White                                                           |
| Net Weight           | 0.77 kg (1.70 lb)                                               |
| Gross Weight         | 0.89 kg (1.96 lb)                                               |
| Load Bearing         | 7.0 kg (15.43 lb)                                               |
| Installation         | Ceiling mount                                                   |
| Screw Thread Type    | G1 1/2                                                          |
| Applicable Model     | Please see "Camera Accessories Selection"                       |
| Packaging Dimensions | 252 mm × 137 mm × 137 mm (9.92" × 5.39" × 5.39")<br>(L × W × H) |