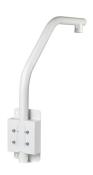

# Parapet Mount Bracket

- · Made from aluminum alloy and SUS 430.
- · Matched with particular cameras, beautiful and elegant designed.

#### Structure

| Casing Material      | Aluminum alloy, SUS 430                                                |
|----------------------|------------------------------------------------------------------------|
| Product Dimensions   | 878.5 mm × 824.0 mm × 180.0 mm (34.59" × 32.44" × 7.09") (L × W × H)   |
| Appearance Color     | White                                                                  |
| Net Weight           | 4.3 kg (9.48 lb)                                                       |
| Gross Weight         | 6.2 kg (13.67 lb)                                                      |
| Load Bearing         | 7.0 kg (15.43 lb)                                                      |
| Installation         | Parapet mount                                                          |
| Screw Thread Type    | G1 1/2                                                                 |
| Applicable Model     | Please see "Camera Accessories Selection"                              |
| Packaging Dimensions | 1,290.0 mm × 160.0 mm × 510.0 mm (50.79" × 6.30" × 20.08") (L × W × H) |