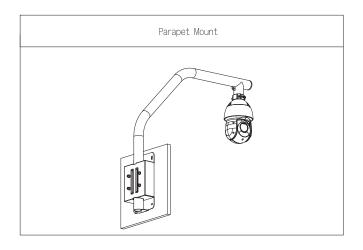

|
| Packaging Dimensions | 1,290.0 mm × 160.0 mm × 510.0 mm (50.79" × 6.30" × 20.08") (L × W × H) |

#### Environment

| Operating Temperature | -40 °C to +60 °C (-40 °F to +140 °F) |
|-----------------------|--------------------------------------|
| Operating Humidity    | <90% (RH)                            |
| Storage Temperature   | -40 °C to +60 °C (-40 °F to +140 °F) |
| Storage Humidity      | 10%-90% (RH)                         |
| Anti-corrosion Level  | Basic Protection                     |

| Ordering Information |            |                       |
|----------------------|------------|-----------------------|
| Туре                 | Model      | Description           |
| Camera<br>Mount      | DH-PFB303S | Parapet Mount Bracket |

#### Installation



## Dimensions (mm[inch])



## **Package Information**

- $\cdot$  Parapet mount bracket  $\times$  1
- ST8×80 screw × 4
- S6.0 wrench × 1
- Safety rope  $\times$  1