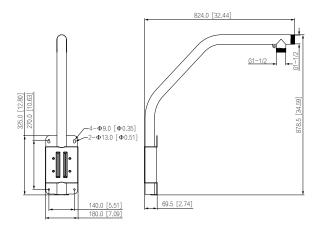

## Dimensions (mm[inch])

#### Structure

| Casing Material      | Aluminum alloy, SUS 430                                                |
|----------------------|------------------------------------------------------------------------|
| Product Dimensions   | 878.5 mm × 824.0 mm × 180.0 mm (34.59" × 32.44" × 7.09") (L × W × H)   |
| Appearance Color     | White                                                                  |
| Net Weight           | 4.3 kg (9.48 lb)                                                       |
| Gross Weight         | 6.2 kg (13.67 lb)                                                      |
| Load Bearing         | 7.0 kg (15.43 lb)                                                      |
| Installation         | Parapet mount                                                          |
| Screw Thread Type    | G1 1/2                                                                 |
| Applicable Model     | Please see "Camera Accessories Selection"                              |
| Packaging Dimensions | 1,290.0 mm × 160.0 mm × 510.0 mm (50.79" × 6.30" × 20.08") (L × W × H) |