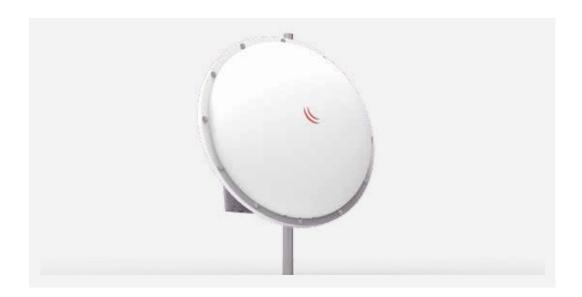

## **Radome Cover Kit**

Radome Cover Kit is now available for our mANT 30dBi parabolic antennas!

It reduces wind load, protects reflector surfaces from harsh environment, protects the antenna feed from falling objects, as well as positively affects the antenna sustainability and operational life. It's made from a special material that has a low dielectric constant. Wide range of temperature and direct sunlight won't affect it.