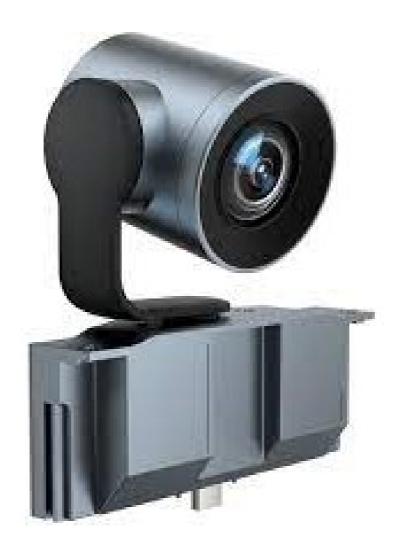

Yealink 1303075 MB Camera 6X and 12X External Camera

## Introduction

MB-Camera is a pluggable optical zoom camera module suitable for MeetingBoard. With 8 million pixels, a Sony image sensor, and 6/12x optical zoom. It supports manual adjustment (PTZ), camera preset, Auto Framing, Speaker Tracking, and PIP Mode. After installing the external camera, the MeetingBoard will automatically switch to using the external camera. For the operation video, please refer to MB-Camera.

# **Specifications**

• Pixels: 8 million

• Image Sensor: Sony

• Optical Zoom: 6X or 12X

• Features: Manual adjustment (PTZ), camera preset, Auto Framing, Speaker Tracking, PIP Mode